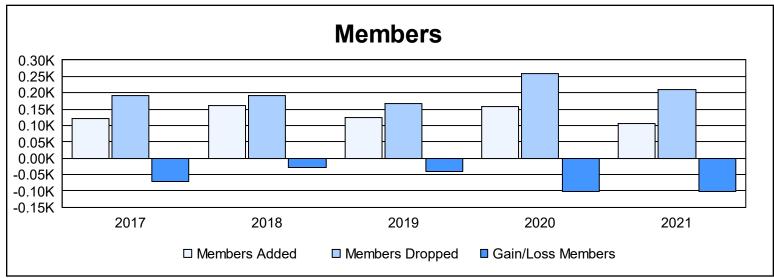

District 331 C

As of June 2021 Cumulative

| Year      | New<br>Clubs | Dropped<br>Clubs | Gain/<br>Loss<br>Clubs | New<br>Members | Charter<br>Members | Reinstate<br>Members | Transfer<br>Members | Total<br>Member<br>Added | Total<br>Members<br>Dropped | Gain/<br>Loss<br>Members |
|-----------|--------------|------------------|------------------------|----------------|--------------------|----------------------|---------------------|--------------------------|-----------------------------|--------------------------|
| 2016-2017 | 0            | 0                | 0                      | 117            | 0                  | 4                    | 1                   | 122                      | 192                         | -70                      |
| 2017-2018 | 1            | 1                | 0                      | 139            | 22                 | 1                    | 0                   | 162                      | 191                         | -29                      |
| 2018-2019 | 0            | 0                | 0                      | 120            | 0                  | 4                    | 1                   | 125                      | 167                         | -42                      |
| 2019-2020 | 0            | 4                | -4                     | 152            | 0                  | 3                    | 2                   | 157                      | 260                         | -103                     |
| 2020-2021 | 0            | 3                | -3                     | 97             | 1                  | 2                    | 6                   | 106                      | 209                         | -103                     |
| Average   | 0            | 2                | -1                     | 125            | 5                  | 3                    | 2                   | 134                      | 204                         | -69                      |