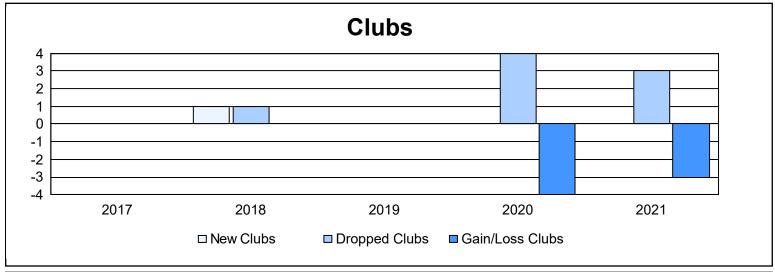

District 331 C

As of June 2021 Cumulative

| Year      | New<br>Clubs | Dropped<br>Clubs | Gain/<br>Loss<br>Clubs | New<br>Members | Charter<br>Members | Reinstate<br>Members | Transfer<br>Members | Total<br>Member<br>Added | Total<br>Members<br>Dropped | Gain/<br>Loss<br>Members |
|-----------|--------------|------------------|------------------------|----------------|--------------------|----------------------|---------------------|--------------------------|-----------------------------|--------------------------|
| 2016-2017 | 0            | 0                | 0                      | 117            | 0                  | 4                    | 1                   | 122                      | 192                         | -70                      |
| 2017-2018 | 1            | 1                | 0                      | 139            | 22                 | 1                    | 0                   | 162                      | 191                         | -29                      |
| 2018-2019 | 0            | 0                | 0                      | 120            | 0                  | 4                    | 1                   | 125                      | 167                         | -42                      |
| 2019-2020 | 0            | 4                | -4                     | 152            | 0                  | 3                    | 2                   | 157                      | 260                         | -103                     |
| 2020-2021 | 0            | 3                | -3                     | 97             | 1                  | 2                    | 6                   | 106                      | 209                         | -103                     |
| Average   | 0            | 2                | -1                     | 125            | 5                  | 3                    | 2                   | 134                      | 204                         | -69                      |